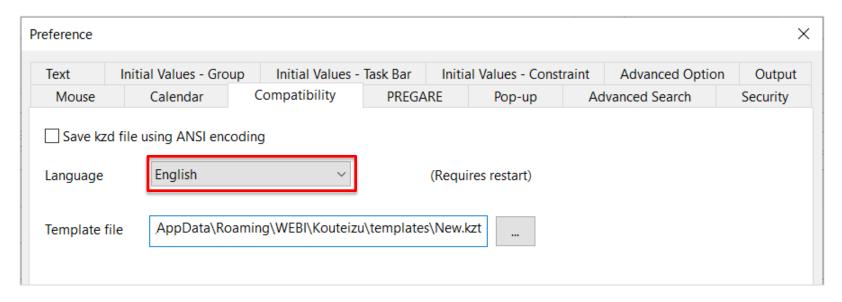

### Switch to English version of WebI ACTY'S ORARIO

2. Select "Compatibility" tab and set the language to "English", then click "OK". After that, restart WebI ACTY'S ORARIO.

By changing the language, the menu notation will switch to English.
The manual (Webl ACTY'S ORARIO Help) that you can check from [Help] will also switch to English.