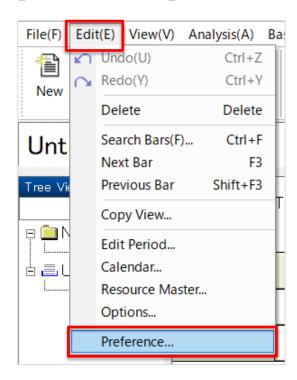

### Switch to English version of WebI ACTY'S ORARIO

1. Start WebI ACTY'S ORARIO and select [Edit] menu > [Preference].