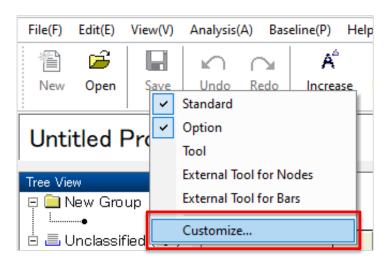

- 1. Right-click on the Toolbar.
- 2. Select [Customize] from the menu that appears.