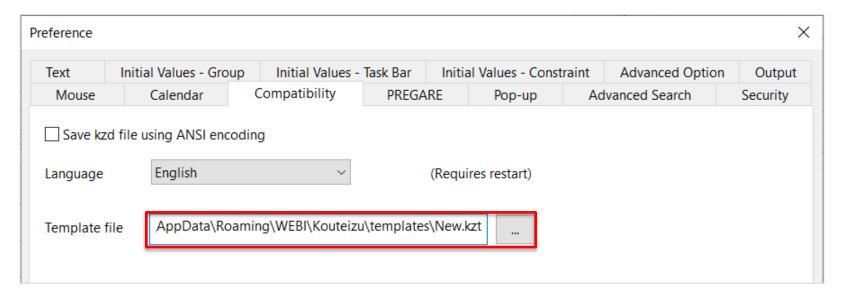

#### Change the template at startup to English version

- 1. Select [Edit] menu > [Preference].
- Select "Compatibility" tab and set the template file to [New.kzt], then click "OK". After that, restart WebI ACTY'S ORARIO.

- By changing the template file, when creating a new file, it will be created using a template with Group Names and View Names in English.
  - \* Group/View names in the created file will not be changed to English.