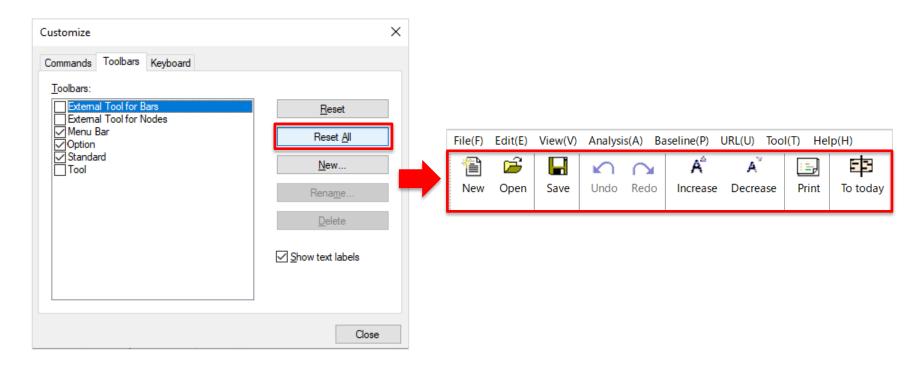

#### Switch Toolbar to English

3. Click [Reset All] to switch all Tool Buttons to English.

- \* If you perform [Reset All], shortcut key settings for all Toolbars will be reset, and return to the default settings.
  - Please be careful if you have customized your own.